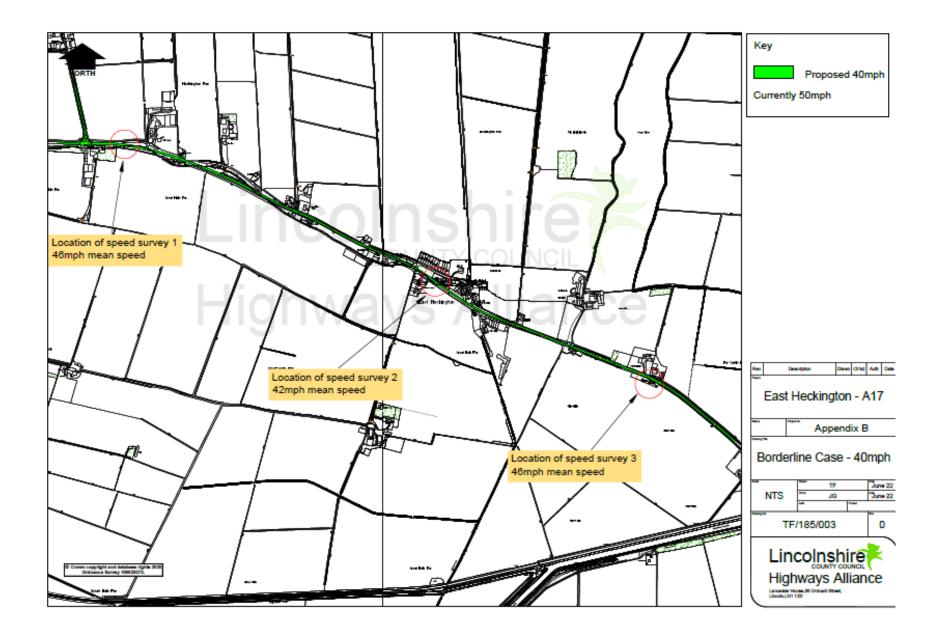

## Planning and Regulation Committee 7<sup>th</sup> November 2022

East Heckington A17 – Proposed 40mph speed limit

## APPENDIX A : A17 East Heckington speed limit review